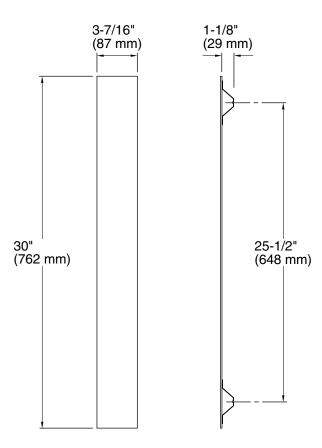

## **Technical Information**

All product dimensions are nominal.

Installation Type: Surface-mount

Material: Glass