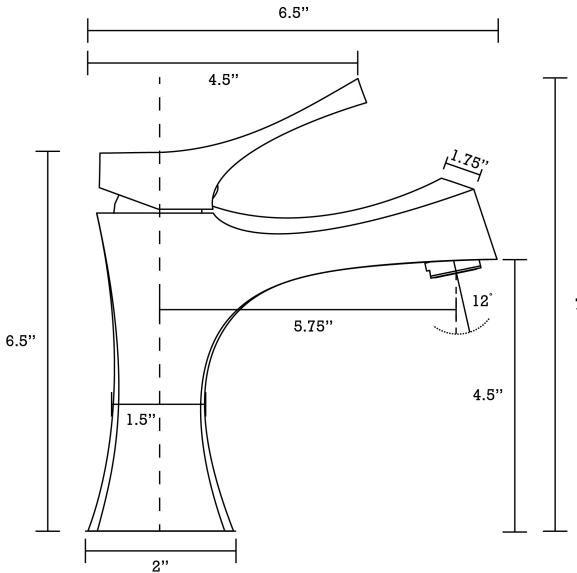

## Feature(s):

- This product is a bundle (set of multiple products).
- This bathroom vessel sink set features a rectangle shape with a transitional style.
- This product is made for above counter installation.
- DIY installation instructions are included in the box.
- This bathroom vessel sink set is designed for a 1 hole faucet and the faucet drilling location is on the right.
- This bathroom vessel sink set features 1 sink.
- This bathroom vessel sink set is made with ceramic.
- The primary color of this product is white and it comes with chrome hardware.
- Smooth non-porous surface; prevents from discoloration and fading.
- Double fired and glazed for durability and stain resistance.
- 1.75-in. standard USA-Canada drain opening.
- Constructed with lead-free brass, ensuring strength and durability.
- Solid bulky brass feel (not cheap and light).
- 16.25-in. Width (left to right).
- 11.75-in. Depth (back to front).
- 4.5-in. Height (top to bottom).
- All dimensions are nominal.
- This product can usually be shipped out in 1 day.
- Quality control approved in Canada.
- Each box on your order is physically opened-up and inspected to make sure only the highest quality product is shipped.
- We take and store photos of every single quality audit of every single order we ship.
- You can see them when you track your order on our website.
- THIS PRODUCT INCLUDE(S): 1x bathroom vessel sink in white color (1301), 1x bathroom sink faucet in chrome color (1776), 1x bathroom sink drain in chrome color (1796).