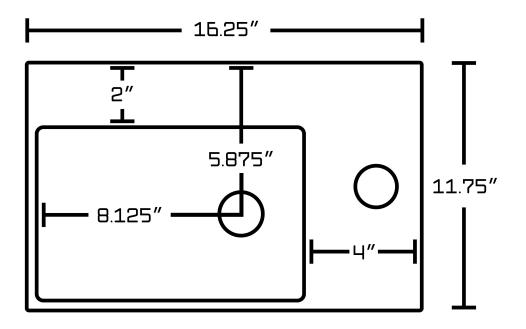

## Feature(s):

- This product is a bundle (set of multiple products).
- This bathroom vessel sink set features a rectangle shape with a transitional style.
- This product is made for above counter installation.
- DIY installation instructions are included in the box.
- This bathroom vessel sink set is designed for a 1 hole faucet and the faucet drilling location is on the right.
- This bathroom vessel sink set features 1 sink.
- This bathroom vessel sink set is made with ceramic.
- The primary color of this product is white and it comes with chrome hardware.
- Smooth non-porous surface; prevents from discoloration and fading.
- Double fired and glazed for durability and stain resistance.
- 1.75-in. standard USA-Canada drain opening.
- Constructed with lead-free brass, ensuring strength and durability.
- Solid bulky brass feel (not cheap and light).
- 16.25-in. Width (left to right).
- 11.75-in. Depth (back to front).
- 4.5-in. Height (top to bottom).
- All dimensions are nominal.
- This product can usually be shipped out in 1 day.
- Quality control approved in Canada.
- Each box on your order is physically opened-up and inspected to make sure only the highest quality product is shipped.
- We take and store photos of every single quality audit of every single order we ship.
- You can see them when you track your order on our website.
- THIS PRODUCT INCLUDE(S): 1x bathroom vessel sink in white color (1301), 1x bathroom sink faucet in chrome color (1776), 1x bathroom sink drain in chrome color (1796).