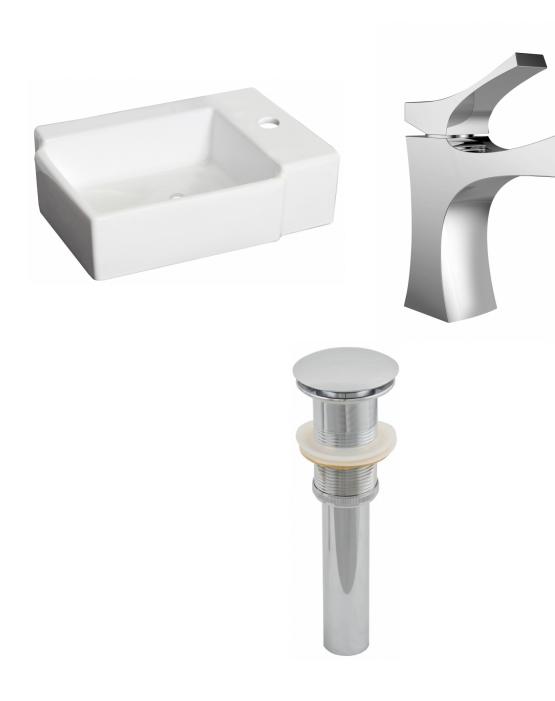

| QTY | Product ID | Series | Product Type         | Description                                                                    | Color  | Stock* | Expected Stock* | Expected Stock ETA* |
|-----|------------|--------|----------------------|--------------------------------------------------------------------------------|--------|--------|-----------------|---------------------|
|     | 1301       | N/A    |                      | 16.25-in. W Above Counter White Bathroom Vessel Sink For 1 Hole Right Drilling | White  | 15     | 0               |                     |
| 1   | 1776       | Cyril  | Bathroom Sink Faucet | 1 Hole CUPC Approved Lead Free Brass Faucet In Chrome Color                    | Chrome | 84     | 0               |                     |
| 1   | 1796       | N/A    | Bathroom Sink Drain  | 2.6-in. W Stainless Steel Bathroom Sink Drain In Chrome                        | Chrome | 148    | 0               |                     |

## Feature(s):

- This product is a bundle (set of multiple products).
- This bathroom vessel sink set features a rectangle shape with a transitional style.
- This product is made for above counter installation.
- DIY installation instructions are included in the box.
- This bathroom vessel sink set is designed for a 1 hole faucet and the faucet drilling location is on the right.
- This bathroom vessel sink set features 1 sink.
- This bathroom vessel sink set is made with ceramic.
- The primary color of this product is white and it comes with chrome hardware.
- Smooth non-porous surface; prevents from discoloration and fading.
- Double fired and glazed for durability and stain resistance.
- 1.75-in. standard USA-Canada drain opening.
- Constructed with lead-free brass, ensuring strength and durability.
- Solid bulky brass feel (not cheap and light).
- 16.25-in. Width (left to right).
- 11.75-in. Depth (back to front).
- 4.5-in. Height (top to bottom).
- All dimensions are nominal.
- This product can usually be shipped out in 1 day.
- Quality control approved in Canada.
- Each box on your order is physically opened-up and inspected to make sure only the highest quality product is shipped.
- We take and store photos of every single quality audit of every single order we ship.
- You can see them when you track your order on our website.
- THIS PRODUCT INCLUDE(S): 1x bathroom vessel sink in white color (1301), 1x bathroom sink faucet in chrome color (1776), 1x bathroom sink drain in chrome color (1796).

| Product ID:               | 1796                     |
|---------------------------|--------------------------|
| Product Type:             | Bathroom Vessel Sink Set |
| Shape:                    | Rectangle                |
| Install Type:             | Above Counter            |
| Faucet Drilling:          | 1 Hole                   |
| Faucet Drilling Location: | Right                    |
| Overflow:                 | No                       |
| Num Of Sinks:             | 1                        |
| Includes Faucets:         | Yes                      |
| Includes Drains:          | Yes                      |
| Width Group:              | 10-in 19-in.             |
| Front Bowl Thickness:     | 6                        |
| Material:                 | Ceramic                  |
| Style:                    | Transitional             |
| Finish:                   | Enamel Glaze             |
| Hardware Color:           | Chrome                   |
| Color:                    | White                    |
| Recommended Ship Method:  | SP                       |