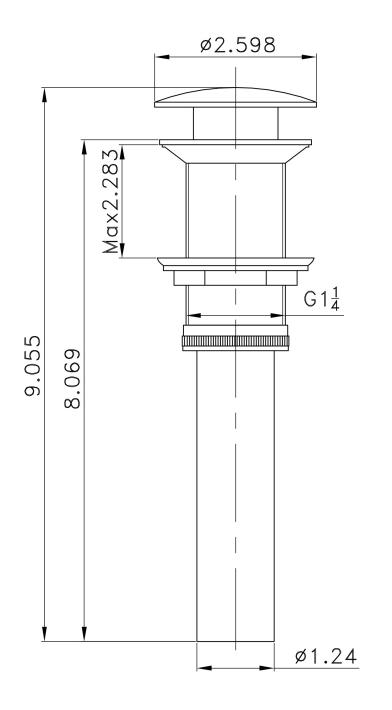

| Product ID:               | 1796                     |
|---------------------------|--------------------------|
| Product Type:             | Bathroom Vessel Sink Set |
| Shape:                    | Rectangle                |
| Install Type:             | Above Counter            |
| Faucet Drilling:          | 1 Hole                   |
| Faucet Drilling Location: | Right                    |
| Overflow:                 | No                       |
| Num Of Sinks:             | 1                        |
| Includes Faucets:         | Yes                      |
| Includes Drains:          | Yes                      |
| Width Group:              | 10-in 19-in.             |
| Front Bowl Thickness:     | 6                        |
| Material:                 | Ceramic                  |
| Style:                    | Transitional             |
| Finish:                   | Enamel Glaze             |
| Hardware Color:           | Chrome                   |
| Color:                    | White                    |
| Recommended Ship Method:  | SP                       |