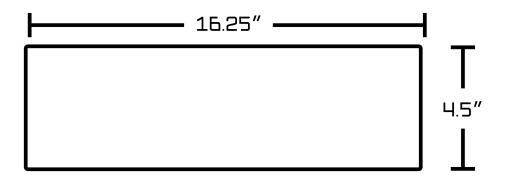

## Feature(s):

- This product is a bundle (set of multiple products).
- This bathroom vessel sink set features a rectangle shape with a transitional style.
- This product is made for above counter installation.
- DIY installation instructions are included in the box.
- This bathroom vessel sink set is designed for a 1 hole faucet and the faucet drilling location is on the right.
- This bathroom vessel sink set features 1 sink.
- This bathroom vessel sink set is made with ceramic.
- The primary color of this product is white and it comes with chrome hardware.
- Smooth non-porous surface; prevents from discoloration and fading.
- Double fired and glazed for durability and stain resistance.
- 1.75-in. standard USA-Canada drain opening.
- Constructed with lead-free brass, ensuring strength and durability.
- Solid bulky brass feel (not cheap and light).
- 16.25-in. Width (left to right).
- 11.75-in. Depth (back to front).
- 4.5-in. Height (top to bottom).
- All dimensions are nominal.
- This product can usually be shipped out in 1 day.
- Quality control approved in Canada.
- Each box on your order is physically opened-up and inspected to make sure only the highest quality product is shipped.
- We take and store photos of every single quality audit of every single order we ship.
- You can see them when you track your order on our website.
- THIS PRODUCT INCLUDE(S): 1x bathroom vessel sink in white color (1301), 1x bathroom sink faucet in chrome color (1776), 1x bathroom sink drain in chrome color (1796).