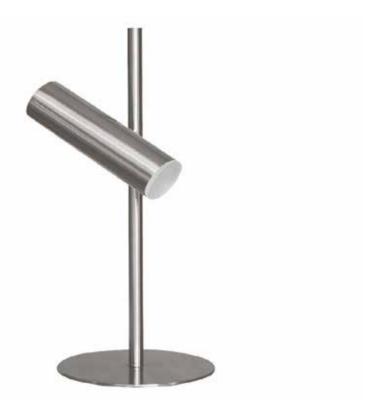

## CST-196LEDT-SC - 6W Table Lamp, SC w/ FR Acrylic Diffuser

6W Table Lamp, Satin Chrome with Frosted Acrylic Diffuser

| Height<br>Width/Length<br>Depth<br>Weight                                                | 19.75<br>7.75<br>7.75<br>6             | No. of Bulbs<br>LED Compatible<br>Total Wattage                 | 1<br>Integrated LED<br>6                                      |
|------------------------------------------------------------------------------------------|----------------------------------------|-----------------------------------------------------------------|---------------------------------------------------------------|
| Body Material<br>Finish/Color<br>Type of Finish                                          | Metal<br>Satin Chrome<br>Electroplated | Second Material<br>Second Finish/Color                          | Acrylic<br>Frosted                                            |
| Bulb 1 Amount Bulb 1 Base Type Bulb 1 Max Watt. Bulb 1 Included Bulb 1 Lumens Bulb 1 CRI | 1<br>LED<br>6<br>Yes<br>480<br>80+     | Rated For<br>Voltage<br>Approval<br>Warranty<br>Instal Position | Dry Location<br>120V<br>cUL or equivalent<br>5 Years<br>Table |